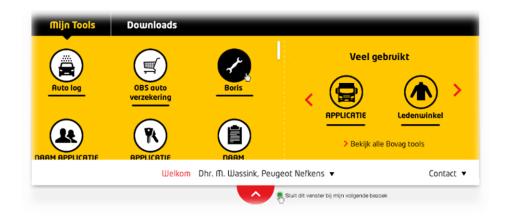

### Project concept

Create an online portal which **helps members** in successful business and **strengthens the relationship** between BOVAG and it's members.

The portal should be **THE** platform where members will have access to (personalized) information, products and services.

# BOVAG member portal goal

- Support operations by answering practical questions and performing tasks efficiently.
- Help members develop and grow via up-to-date management information, providing training and stimulating collaboration between members.
- Keep you informed of what's happening in your industry, politics and association. It shows what BOVAG does for you.

# Technical goals

- Improve current CMS

  Work more efficiently, better security
- Integrate with important backoffice systems AllSolutions, Generic interface
- Provide information centrally

  Bundle and present information in one location
- Search must produce results
   Personalized results based on relevance