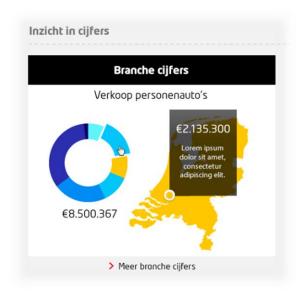

# Technical goals

- Improve current CMS

  Work more efficiently, better security
- Integrate with important backoffice systems AllSolutions, Generic interface
- Provide information centrally

  Bundle and present information in one location
- Search must produce results
   Personalized results based on relevance